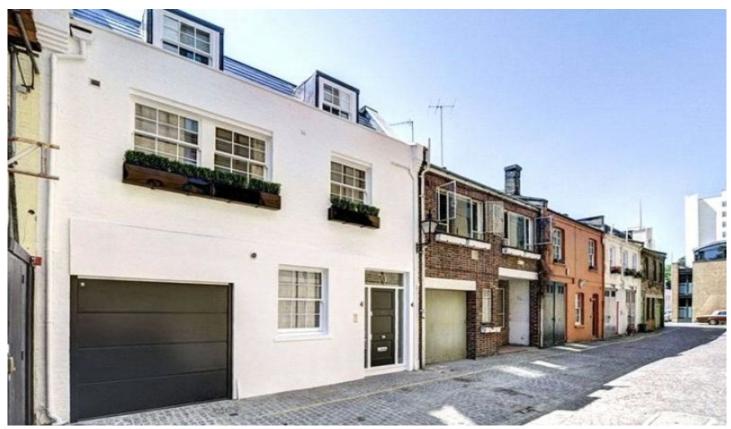

## **Princes Gate Mews South Kensington**

A modern Mews House with an integral garage. The ground floor comprises of a large fully fitted kitchen, dining and living room, guest WC, and direct access to the garage. The master bedroom covers the first floor with a large dressing room and en-suite bathroom, along with an additional sitting room. The second floor comprises of an additional two double bedrooms both with en-suite bathrooms, a study area and a large private terrace. Conveniently located from the amenities of South Kensington and only a short walk from Knightsbridge. EPC-C.