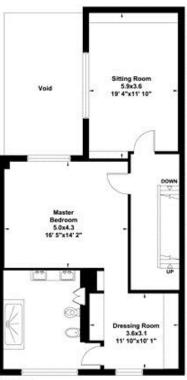

## **Princes Gate Mews South Kensington**

A modern Mews House with an integral garage. The ground floor comprises of a large fully fitted kitchen, dining and living room, guest WC, and direct access to the garage. The master bedroom covers the first floor with a large dressing room and en-suite bathroom, along with an additional sitting room. The second floor comprises of an additional two double bedrooms both with en-suite bathrooms, a study area and a large private terrace. Conveniently located from the amenities of South Kensington and only a short walk from Knightsbridge. EPC-C.