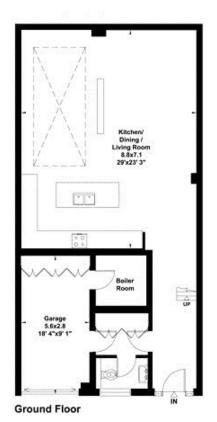

## **Princes Gate Mews South Kensington**

A modern Mews House with an integral garage. The ground floor comprises of a large fully fitted kitchen, dining and living room, guest WC, and direct access to the garage. The master bedroom covers the first floor with a large dressing room and en-suite bathroom, along with an additional sitting room. The second floor comprises of an additional two double bedrooms both with en-suite bathrooms, a study area and a large private terrace. Conveniently located from the amenities of South Kensington and only a short walk from Knightsbridge. EPC-C.