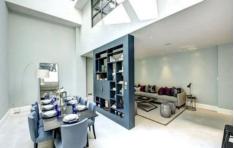

## **Princes Gate Mews South Kensington**

A modern Mews House with an integral garage. The ground floor comprises of a large fully fitted kitchen, dining and living room, guest WC, and direct access to the garage. The master bedroom covers the first floor with a large dressing room and en-suite bathroom, along with an additional sitting room. The second floor comprises of an additional two double bedrooms both with en-suite bathrooms, a study area and a large private terrace. Conveniently located from the amenities of South Kensington and only a short walk from Knightsbridge. EPC-C.