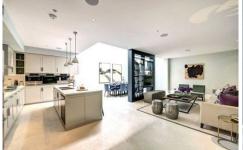

## **Princes Gate Mews South Kensington**

A modern Mews House with an integral garage. The ground floor comprises of a large fully fitted kitchen, dining and living room, guest WC, and direct access to the garage. The master bedroom covers the first floor with a large dressing room and en-suite bathroom, along with an additional sitting room. The second floor comprises of an additional two double bedrooms both with en-suite bathrooms, a study area and a large private terrace. Conveniently located from the amenities of South Kensington and only a short walk from Knightsbridge. EPC-C.