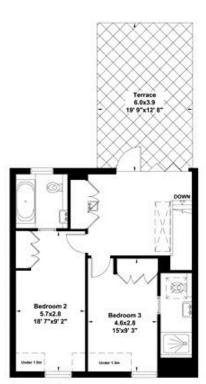

## **Princes Gate Mews South Kensington**

A modern Mews House with an integral garage. The ground floor comprises of a large fully fitted kitchen, dining and living room, guest WC, and direct access to the garage. The master bedroom covers the first floor with a large dressing room and en-suite bathroom, along with an additional sitting room. The second floor comprises of an additional two double bedrooms both with en-suite bathrooms, a study area and a large private terrace. Conveniently located from the amenities of South Kensington and only a short walk from Knightsbridge. EPC-C.